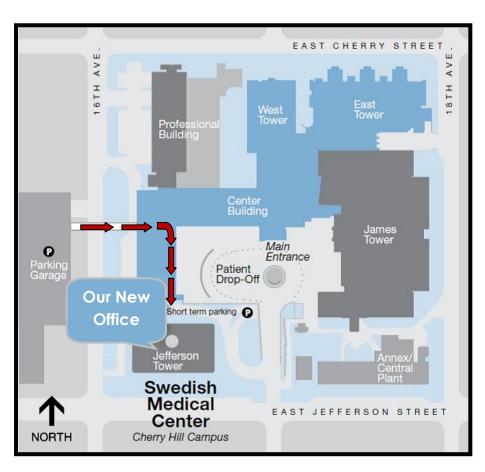

# **Parking Options**

### **Cherry Hill Parking Garage**

16<sup>th</sup> Avenue and Jefferson Street

Located across from Jefferson Tower and the main hospital. Garage fees do apply.

## **Swedish Parking Garage**

17<sup>th</sup> Avenue at the main hospital entrance Upon entering the main hospital entrance, the parking garage is located on your left, underground. Garage fees do apply.

### Street parking

Two-hour complimentary street parking is available on the side streets surrounding Cherry Hill Campus.