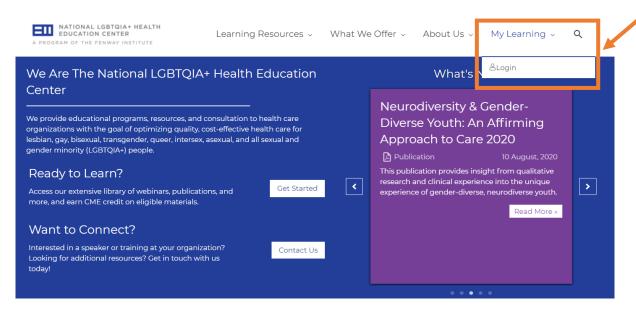

To do so, go to <a href="www.lgbtqiahealtheducation.org">www.lgbtqiahealtheducation.org</a> and click on "My Learning" in the top right and then on "Login" in the dropdown.

If you already have an account, you should log in with your email address.