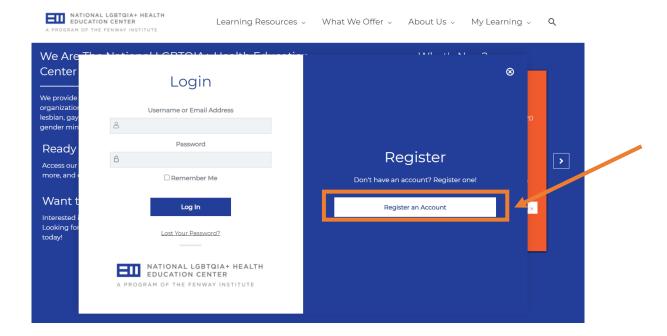

If you have an account and have not logged in <u>since before December 4, 2019</u>, you will need to re-set your password to gain access to the site. <u>You can re-set your password here.</u>

If you do not have an account, you can register for an account here.