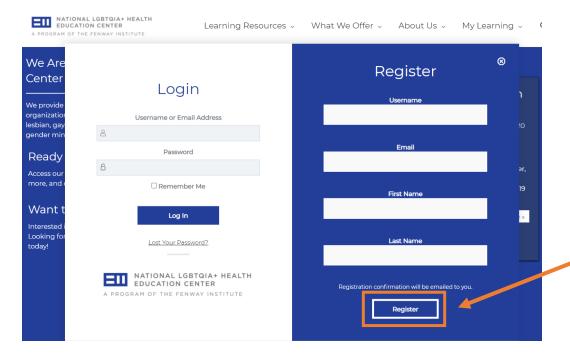

To register, you must complete all the information in the form.

After you click "register", you will receive an email with a link to set your account password.

Once you are logged into your account, if you wish to receive HEI credit, you will need to update your HEI information. To do that, click on "My Learning" and then "HEI Information."