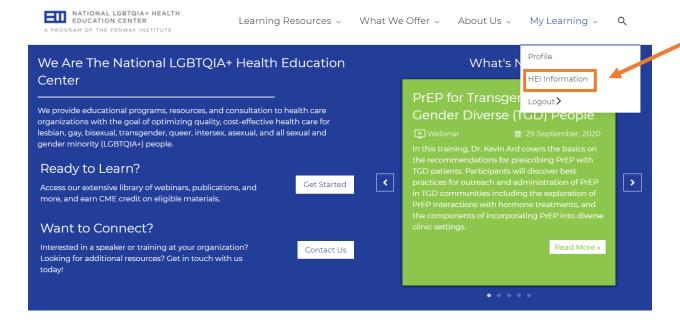

To register, you must complete all the information in the form.

After you click "register", you will receive an email with a link to set your account password.

Once you are logged into your account, if you wish to receive HEI credit, you will need to update your HEI information. To do that, click on "My Learning" and then "HEI Information."

## You must complete <u>all the information</u> in the HEI form to receive credit.