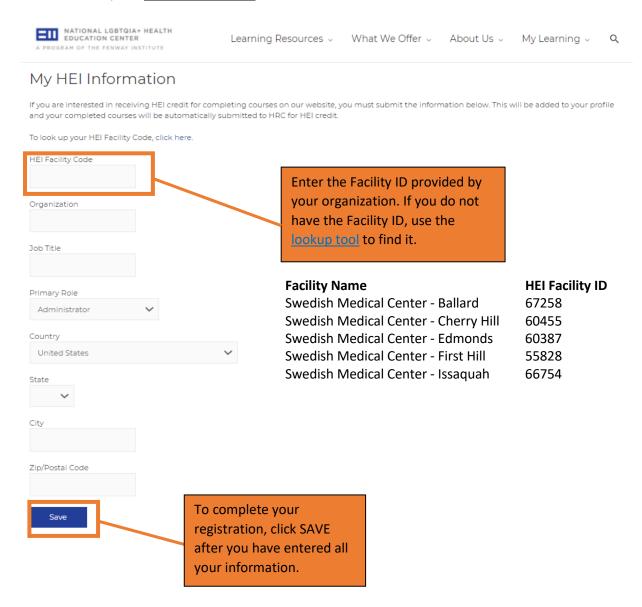

To register, you must complete all the information in the form.

After you click "register", you will receive an email with a link to set your account password.

Once you are logged into your account, if you wish to receive HEI credit, you will need to update your HEI information. To do that, click on "My Learning" and then "HEI Information."

## You must complete <u>all the information</u> in the HEI form to receive credit.