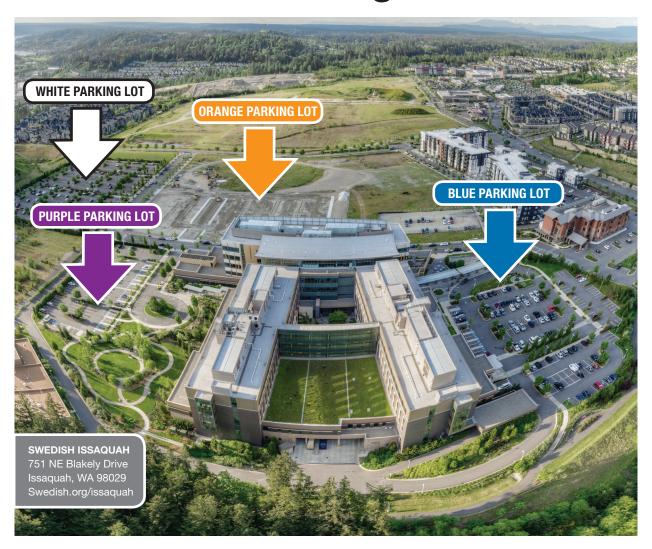

## **Color Coded Parking Lots**

## **COLOR CODED LOTS:**

White: Employee and volunteer parking
Orange: Patient and visitor four-hour parking
Purple: Patient, visitor and vendor parking

Blue: Patient, visitor and emergency room parking