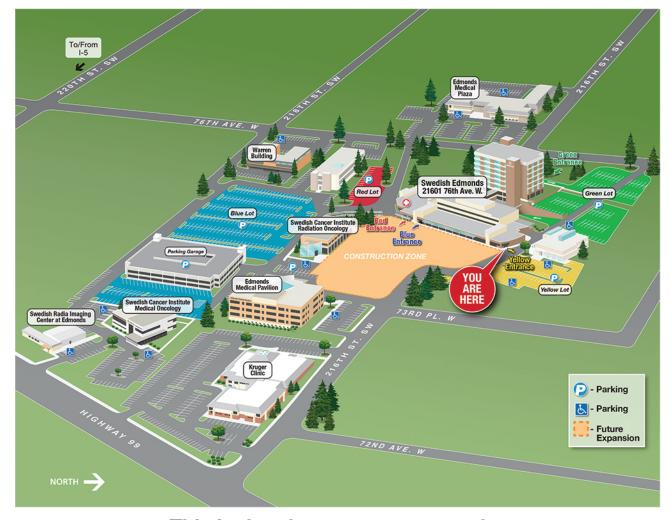

## Welcome to the Yellow Entrance

## This is the closest entrance to the following department and registration locations:

Affordable care, cardiac and pulmonary rehab, customer service/patient accounts, diabetes, EEG, EKG, EMG, eye surgery, financial advocates, nutrition, outpatient infusion center, pre-admit EKG and lab, pulmonary

1st floor, main registration

Physical therapy, occupational therapy and speech 1st floor, rehabilitation registration language pathology

1st and 3rd floor maps are provided below.

If parking near the yellow lot is unavailable, please use the parking garage at the blue lot or the green lot and use the 3rd floor entrance.

<sup>\*</sup> After hours access is provided at the blue entrance.