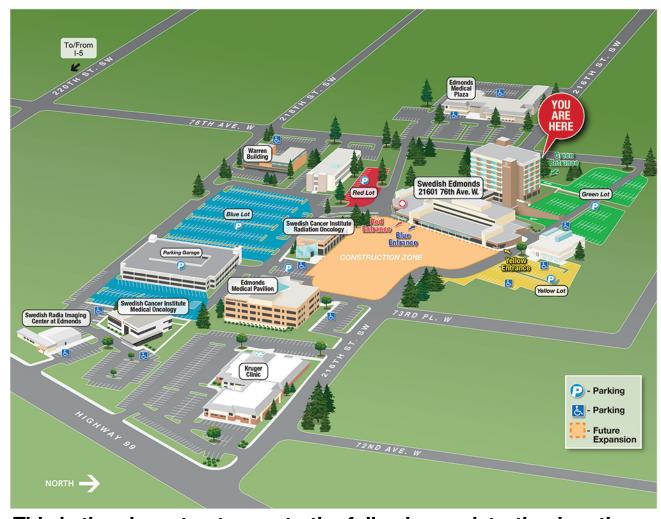

## **Welcome to the Green Entrance**

## This is the closest entrance to the following registration locations:

Surgery/endoscopy from 5 a.m. to 7 a.m.\*

C-section surgery, cath lab, surgery/endoscopy from 7 a.m. to 1:45 p.m.

Colonic transit studies, CT scan, ultrasound, X-ray EKG (pre-admit), infusion/AIC, lab patients
Lactation, moms in labor, scheduled NST
Direct admits

1st and 3rd floor maps are provided below.

3rd floor lobby

7 West

1st floor, radiology
1st floor, main registration
7 West
Assigned bed/floor

If parking near the closest entrance is unavailable, please use the parking garage at the blue lot.

<sup>\*</sup> After hours access is provided at the blue entrance.