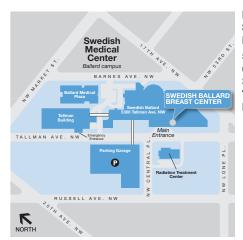

#### Ballard Swedish Ballard Breast Center

5300 Tallman Ave. NW (2nd floor) Seattle, WA 98107 T 206-781-6349 F 206-781-6020