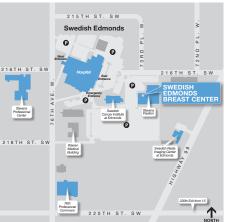

#### Edmonds Swedish Edmonds Breast Center

7320 216th St. SW Edmonds, WA 98026 **T** 425-640-4260 **F** 425-673-3948