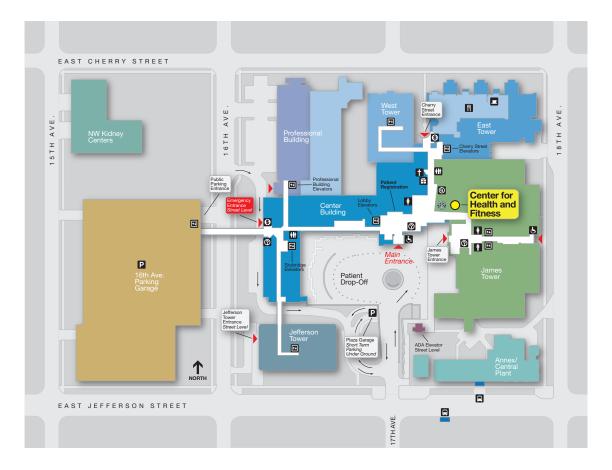

#### Directions to Center for Health and Fitness at Swedish Medical Center:

Monday-Friday 7:30 a.m.-5 p.m.

### From the North, traveling south on I-5:

- Take I-5 southbound to the James Street Exit (No. 165A)
- Turn left (east) onto James (Note: James will become Cherry Street)
- Travel east on Cherry five blocks to the intersection of Cherry and 16th Avenue
- Turn right (south) onto 16th Avenue
- Turn right into the entrance of the parking garage
- The Center for Health and Fitness is in the James Tower, next to Starbucks

#### From the South, traveling North on I-5:

- Take I-5 northbound to the James Street Exit (No. 164A)
- Stay in the right lane and turn right (east) onto James (Note: James will become Cherry Street)
- Travel east on Cherry five blocks to the intersection of Cherry and 16th Avenue
- Turn right (south) onto 16th Avenue
- Turn right into the entrance of the parking garage
- The Center for Health and Fitness is in the James Tower, next to Starbucks