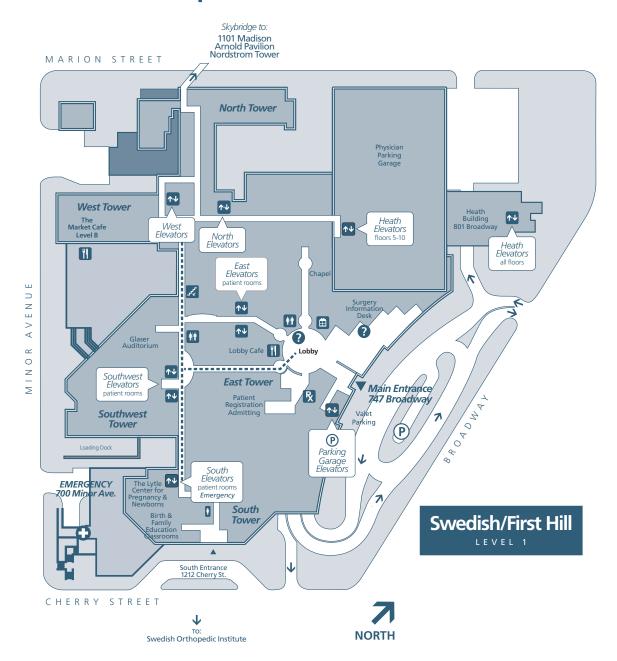

## Cafeteria and espresso

- The Market Café is located on the B-Floor and is open 6:30 a.m. to 7 p.m. Monday through Friday and 7 a.m. to 7 p.m. on weekends and holidays.
- Starbucks is located in the main floor lobby and is open Monday through Friday 5:30 a.m. to 7:00 p.m. and Saturday and Sunday from 7:00 a.m. to 4:00 p.m.
- The Café Osseo is located in the lobby of the Orthopedic Institute and is open 7 a.m. to 4 p.m. Monday through Friday and closed weekends and holidays.
- In addition, a la carte dining service is available for patients, guests and staff 6:30 a.m. to 8:30 p.m., seven days a week. **Call ext. 5-5555** from any internal phone.

## Gift shop and Lytle Center

Our traditional gift shop is just inside the east entrance and is well stocked with cards, flowers and many not-so-traditional delights. Guests can also shop online at www.swedishgiftshop.org and have items delivered to a patient's room. To reach the gift shop, **call 206-386-2747.** 

Another great option is the shop at the Lytle Center, located near the south entrance. That's where you'll find a whole range of nursing supplies, baby carriers, and other goodies for moms and babies.

## Chapel and Chaplain services

Our chapel is located just off the main lobby and is open 24/7. If you need a chaplain before 5 p.m. on weekdays, call 206-386-2082. After 5 p.m. and on weekends, call 206-386-6000.

# Pharmacy, cash machine, etc.

At the main entrance, you'll find a pharmacy, cash machine, mailboxes, newspaper stands and public telephones.