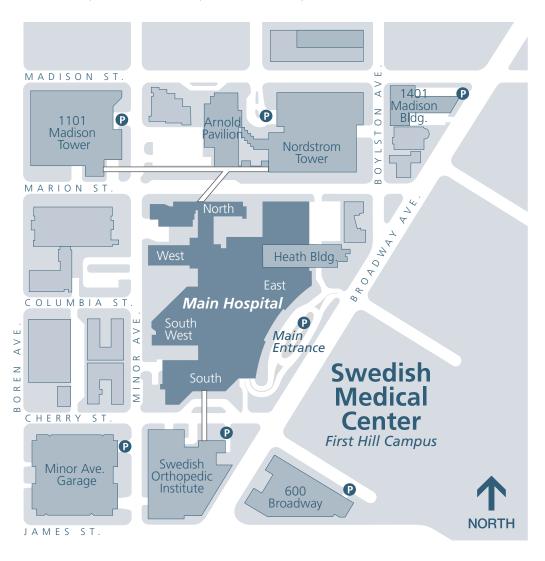

# Swedish Medical Center First Hill Campus

Serving our communities through exceptional, personalized care for more than 100 years.

## Location

747 Broadway | Seattle, WA 98122 | T: 206-386-6000 | www.swedish.org/firsthill

Extraordinary care. Extraordinary caring.

www.swedish.org | © 2014 Swedish Health Services. All Rights Reserved