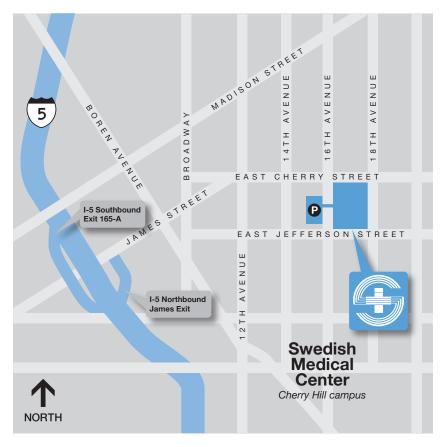

# **Getting to Cherry Hill**

#### From the south

Take I-5 northbound to the James Street Exit (164). Turn right (east) on James Street. James Street will become Cherry Street. Turn right (south) on 18th Avenue. Turn right on Jefferson Street (west). Turn right into the main entrance (north).

#### From the north

Take I-5 southbound to the James Street Exit (165A). Turn left (east) on James Street. James Street will become Cherry Street. Turn right (south) on 18th Avenue. Turn right on Jefferson Street (west). Turn right into the main entrance (north).

## **PARKING**

Short-term parking is available in the Plaza Garage. Enter from the main driveway.

Long-term parking is available in the 16th Avenue Garage, on 16th Avenue. From the main entrance of the hospital, turn right on Jefferson Street (west). Turn right on 16th Avenue (north). The garage entrance is up the block on the left.