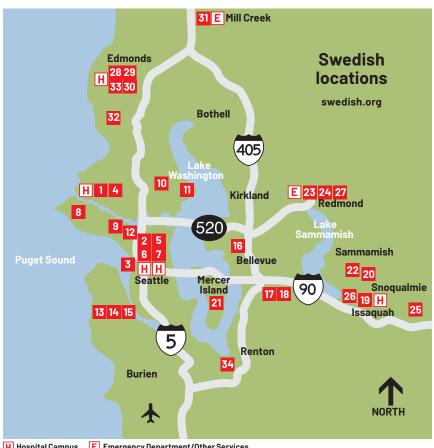

# SWEDISH HEALTH SERVICES LOCATIONS

H Hospital Campus E Emergency Department/Other Services

## SEATTLE

- H First Hill Campus
- H Ballard Campus
- H Cherry Hill Campus
- Ballard Primary Care
- 2 Central Seattle Primary Care
- Downtown Seattle Primary Care
- Family Medicine Ballard
- 5 Family Medicine Cherry Hill
- 6 Family Medicine First Hill
- 7 First Hill Primary Care Swedish Center for
- Comprehensive Care 8 Magnolia Primary Care
- 9 Queen Anne Primary Care
- 10 Ravenna Primary Care
- Sand Point Primary Care
- South Lake Union Primary Care

- 13 Swedish Pediatrics West Seattle
- 14 Swedish West Seattle Internal Medicine
- 15 West Seattle Primary Care

# EASTSIDE

- 16 Bellevue Primary Care
- 17 Factoria Primary Care
- 18 Factoria Urgent Care
- Issaguah Campus
- 19 Issaquah Primary Care
- 20 Klahanie Primary Care
- 21 Mercer Island Primary Care
- 22 Pine Lake Primary Care
- 23 Redmond Primary and **Urgent Care**
- Redmond Emergency Department
- 24 Redmond Ridge Primary Care

- 25 Snoqualmie Primary Care
- 26 Swedish Pediatrics -Meadow Creek
- 27 Swedish Pediatrics -Redmond

#### NORTH END

- **H** Edmonds Campus
- 28 Edmonds Birth & Family
- 29 Edmonds Internal Medicine
- 30 Edmonds Urgent Care
- Mill Creek Emergency Department
- 31 Mill Creek Primary Care
- 32 Shoreline Richmond Beach
- 33 Swedish Pediatrics -Edmonds

#### **SOUTH END**

34 Renton Primary Care